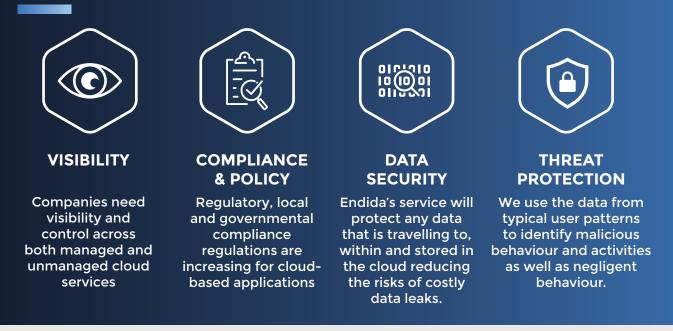

Web Gateway (SWG) is built from the ground up to fit with todays hybrid working environment, ensuring your corporate devices are secure and adhearing to policy no matter where they are located.

# WHAT DOES SECURE WEB GATEWAY PROVIDE?

#### Hybrid Secure Web **Browser** Isolation Enforcement Gateway Enforce strict browsing Only safe content is Policy enforced in office, policy for any website delivered to users at home or anywhere **Cloud Access** Direct Greater **Productivity** Connection **Security Broker** Extend your visibility Enforce directly, not Increase productivity to unauthorised IT via a datacentre on corporate devices

# GET IN TOUCH TO FIND OUT HOW WE CAN HELP YOU TODAY



endida.com | 0238 2180 428 | info@endida.com

# THE FOUR CORNERSTONE FOUNDATIONS OF SECURE WEB GATEWAY



## **HOW DOES SWG WORK?**

With our service in place we can detect & prevent cyber threats and enforce security policies to prevent unauthorised access and data leakage. Additionally, Endida provides analytics and reporting which helps to identify security risks and compliance gaps, and provides actionable insights into how you can improve your security posture.



### ENFORCING SECURITY POLICY

Be sure it is your employees and known devices accessing your cloud-based applications.



### ADAPTIVE ACCESS CONTROL

Give access to the right data by the right people in you organisation rather than blanket access to everyone.

### DATA LOSS PREVENTION

Put in place measures to ensure your data is not at risk from outside attackers or insider threats (disgruntled employees).

#### AUTOMATED RE